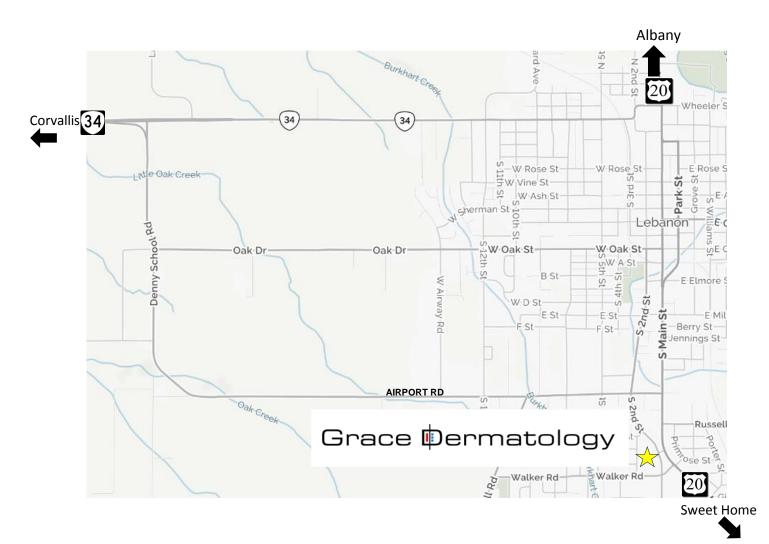

## **Directions:**

Our office is on the south side of Lebanon, ~2.5 miles south of the Hospital. Grace Dermatology is located at 2500 South Main Road (one block west of South Main Street). South Main Rd is basically a continuation of South 2<sup>nd</sup> Street. We are across the street (west) from the Knothole Market & Gas and are just south of McDonalds.

**From Albany:** Take Hwy 20 East toward Lebanon (or take Hwy 34, see directions below). Hwy 20 in Lebanon is also called Santiam Hwy or S Main St (the street is so nice, they named it thrice). Follow 20 through Lebanon in the right lane and when you see Safeway and Mega Foods turn right at the traffic light onto S Airport Rd. At the next light get into the left turn lane and take a left onto 2ND. Go 0.3 miles and Grace Dermatology will be on your right (before you hit Walker Rd).

**From Corvallis:** Take Hwy 34 east toward Lebanon. As you approach Lebanon stay in the right lane as you will be taking the right exit labeled "Denny Sch. Rd" and "Truck Route South and East Only". Denny school Road becomes Airport Rd. Once off Hwy 34, you will go 3.5 miles and come to your first traffic light at 2ND. Take a right onto 2ND and go 0.3 miles. Grace Dermatology will be on your right before you hit Walker Road.

**From Sweet Home:** Take Hwy 20 west toward Lebanon. Stay in the left lane and just after you pass Shari's Restaurant you will be taking a left at the next traffic light. Take a left onto Walker Rd (labeled Dewey St on the right). At the next traffic light, get into the right turn lane and take a right onto S Main Rd. Turn left into the second driveway to arrive at the front side of Grace Dermatology.