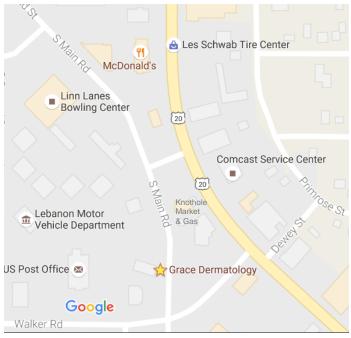

## **Directions:**

Our office is on the south side of Lebanon, ~2.5 miles south of the Hospital. Grace Dermatology is located at 2500 South Main Road (one block west of South Main Street). South Main Rd is basically a continuation of South 2<sup>nd</sup> Street. We are across the street (west) from the Knothole Market & Gas and are just south of McDonalds.